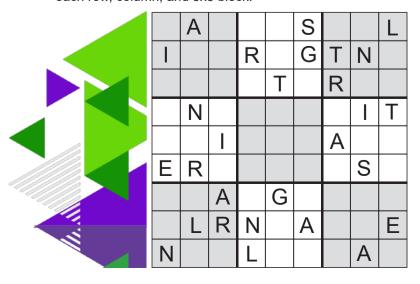

#### WORD SUDOKU

Solve this puzzle as you would a Sudoku. Fill the 9x9 grid with the word **TRIANGLES**, without repeating any letters in the same row and column. The letters must be placed in each row, column, and 3x3 block.