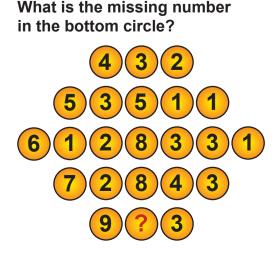

#### **PYRAMID MATHS**

Add the adjacent numbers together and write their sum in the block above them. Continue until you have completed the pyramid.

**Tip:** In some cases you may use the inverse operation of addition (ie. subtraction) to help find the numbers in the pyramid.