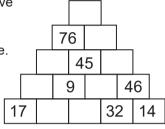

#### **PYRAMID MATHS**

Add the adjacent numbers together and write their sum in the block above them. Continue until you have completed the pyramid.

**Tip:** In some cases you may use the inverse operation of addition (ie. subtraction) to help find the numbers in the pyramid.