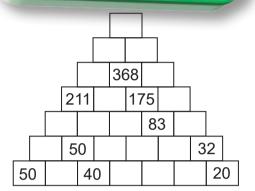

#### **PYRAMID MATHS**

Add the adjacent numbers together and write their sum in the block above them. Continue until you have completed the pyramid.

**Tip:** In some cases you may use the inverse operation of addition (ie. subtraction) to help find the numbers in the pyramid.