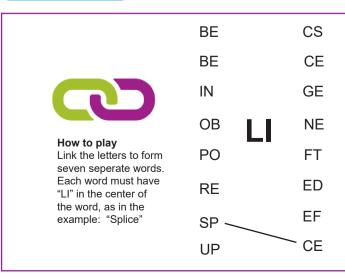

tom.



### CLUES

Heavy metal whose symbol is Pb

Allow to borrow

Jenny \_\_\_\_, Swedish soprano

Surgical cloth

Cadence

#### **PYRAMID MATHS**

Add the adjacent numbers together and write their sum in the block above them. Continue until you have completed the pyramid.

**Tip:** In some cases you may use the inverse operation of addition (ie. subtraction) to help find the numbers in the pyramid.







#### **FUTOSHIKI**

Futoshiki also known as "More or Less" is a logic puzzle with simple rules and challenging solutions.

The rules are simple.

Fill the grid with numbers 1-4.

- Each row and column must contain only one instance of each number.
- The numbers should satisfy the comparison signs - less than or greater than.



#### How many cubes are there?





#### WORD CONNECTS





#### WORD SUDOKU

Solve this puzzle as you would a Sudoku. Fill the 9x9 grid with the word **TRIANGLES**, without repeating any letters in the same row and column. The letters must be placed in each row, column, and 3x3 block.