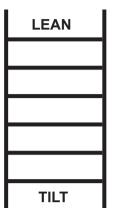

#### **WORD LADDER**

How to play
On each step,
change one letter
from the words
above and/or below
to match the clue.
Continue until
you fill the ladder,
connecting the
word at the top
to the word at the
bottom.

### CLUES

Heavy metal whose symbol is Pb

Allow to borrow

Jenny \_\_\_\_, Swedish soprano

Surgical cloth

Cadence