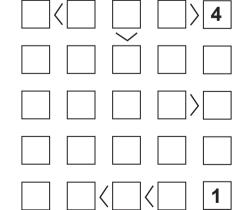

#### **FUTOSHIKI**

Futoshiki also known as "More or Less" is a logic puzzle with simple rules and challenging solutions.

The rules are simple.

Fill the grid with numbers 1-4.

- Each row and column must contain only one instance of each number.
- The numbers should satisfy the comparison signs - less than or greater than.