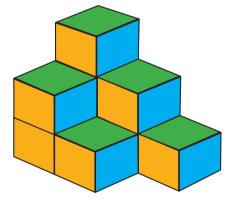

top
to the word at the
bottom.



### CLUES

Heavy metal whose symbol is Pb

Allow to borrow

Jenny \_\_\_\_, Swedish soprano

Surgical cloth

Cadence

#### **PYRAMID MATHS**

Add the adjacent numbers together and write their sum in the block above them. Continue until you have completed the pyramid.

**Tip:** In some cases you may use the inverse operation of addition (ie. subtraction) to help find the numbers in the pyramid.







#### **FUTOSHIKI**

Futoshiki also known as "More or Less" is a logic puzzle with simple rules and challenging solutions.

The rules are simple.

Fill the grid with numbers 1-4.

- Each row and column must contain only one instance of each number.
- The numbers should satisfy the comparison signs - less than or greater than.



#### How many cubes are there?





#### WORD CONNECTS





#### WORD SUDOKU

Solve this puzzle as you would a Sudoku. Fill the 9x9 grid with the word **TRIANGLES**, without repeating any letters in the same row and column. The letters must be placed in each row, column, and 3x3 block.