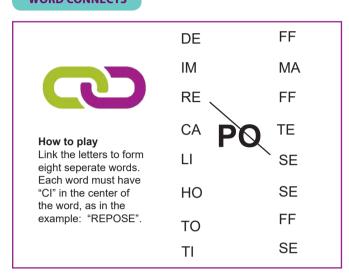

# **PYRAMID MATHS**

Add the adjacent numbers together and write their sum in the block above them.
Continue until you have completed the pyramid.
Tip: In some cases you may use the inverse operation of addition (ie.subtraction) to help find the numbers in the pyramid.