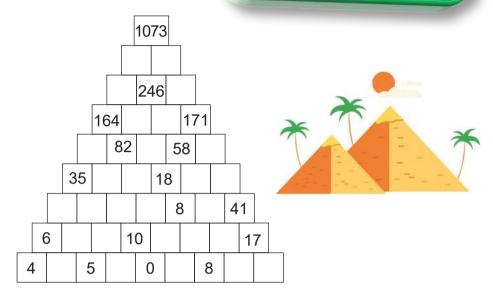

# Can you guess the missing number in the wheel?

92345

Please help us find these items in the playground picture below. Once you have found the missing objects, have fun colouring in the picture.