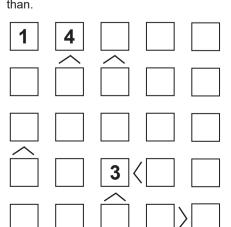

## **FUTOSHIKI**

Fill the grid with numbers 1-4.
• Each row and column must contain

only one instance of each number.

The numbers should satisfy the comparison signs - less than or greater