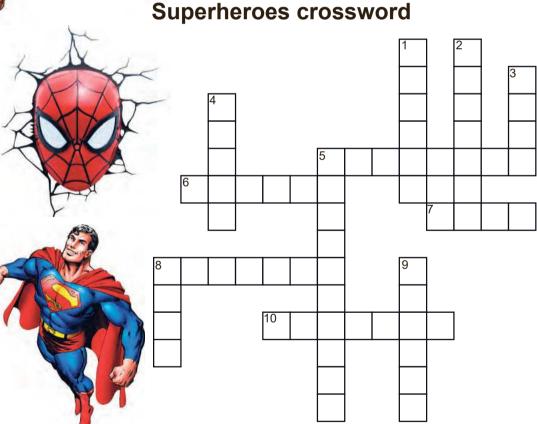

[7] A brave and strong character who helps people and fights for what's right. [8] Special clothing that heroes wear to look different when they're saving the

[10] A bad character who tries to do mean things and fight against the hero.

[1] A symbol that represents the hero, like batman's bat signal.

[2] Making sure things are fair and right

for everyone.

[3] A covering for the hero's face to keep their real identity a secret.

[4] A special ability or strength that

heroes use to save the day.

[5] A hidden place where the hero plans and stores their superhero equipment.

[8] A special piece of clothing that

heroes wear, like a big, flowing blanket. [9] A protective object that heroes use to defend themselves from harm.