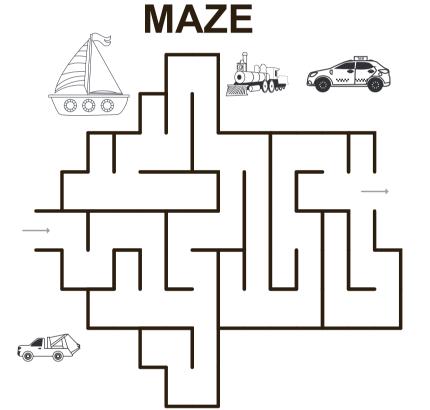

SCAN HERE

**TO DOWNLOAD** 

PREVIOUS

**PUZZLES AND** 

THE SOLUTIONS

ONLINE





Find the 5 differences between the two pictures







## **Transportation fun facts**

- · The first car used a lever, not a steering wheel.
- It took 29 days to circle the world in
- a helicopter.
- The longest train had 660 cars and took 16 engines to pull.
  - The largest bus in the world holds 300 people.
- In 1902, the first ever speeding ticket
- was issued.
- The first working submarine was actually a

leather covered row boat.

- The shortest flight is between the island of Westray to Papa Westray, Scotland and lasts 2 minutes.
- The longest tandem bicycle seated 35 people.
- Supersonic jets can break the sound barrier.
- In 1485, the famous painter Leonardo da Vinci drew pictures of flying machines.

## Modes of transport

|             |                   | S | UD |   | KU                 |                     |   |   | I have t