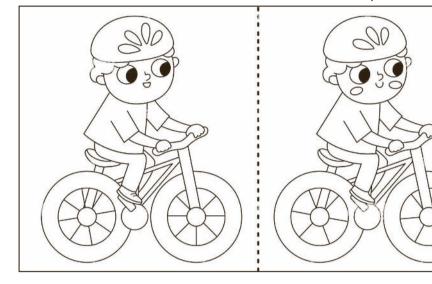

SCAN HERE

**TO DOWNLOAD** 

PREVIOUS

**PUZZLES AND** 

THE SOLUTIONS

ONLINE

Find the 5 differences between the two pictures