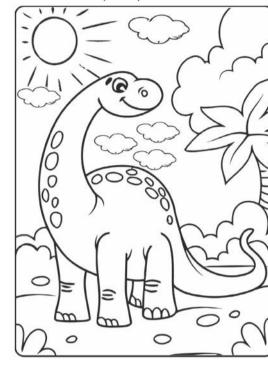

## These puzzles will help you learn about dinosaurs

Can you spot the 8 differences between these two pictures?

THE

6

9

1

4

1