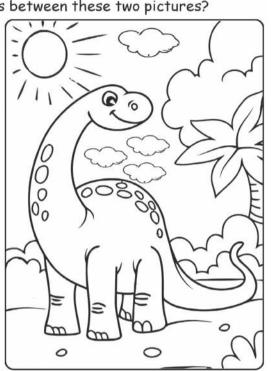

## These puzzles will help you learn about dinosaurs

Can you spot the 8 differences between these two pictures?

THE

6

9

1

4

1