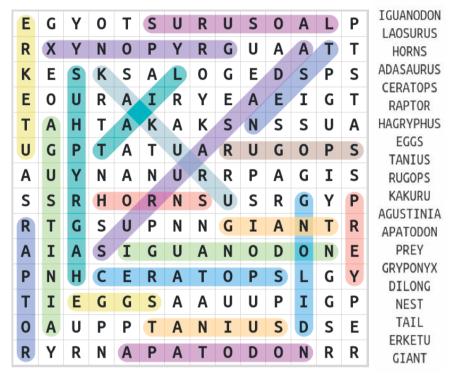

#### **SCAN HERE TO DOWNLOAD** PREVIOUS **PUZZLES AND** THE SOLUTIONS ONLINE

# These puzzles will help you learn about dinosaurs

Can you spot the 8 differences between these two pictures?

D

(77

키

75

5



SJ 2(0)



3 = ( ( =

### Word search



## **SUDOKU**

#### Word Cross 0 CI RA <sup>2</sup> Р т ο R Е L Ϋ́Α v 6 2 5 3 8 9 4 1 7 Ρ Α Across [1] Its name means 'speedy thief' С Α 3 2 P 7 1 9 6 5 4 8 [6] A dinosaur that can spit blinding т н т °G stuff which is not true but it happens in Е 0 3 2 Υ Α 8 5 9 4 1 7 the movie its in 6 [7] A dinosaur with a humongous sail R С s L on its back 2 5 3 9 Е L 1 4 8 6 7 Α Α [9] A giant bird that can pick up small Ρ U T animals and has a wingspan as big as Ν a small plane. 3 5 6 2 1 7 9 4 8 R М Ď 1 L ο Ρ н 0 S Α U U s [10] A dinosaur that has three horns on D Α U Т its face and is an iconic herbivore. 3 2 5 8 7 9 1 4 6 [11] One of the largest and iconic 0 L s М dinosaurs in several movies. Ν 0 U 2 8 3 4 5 6 1 9 7 ้ร Ρ Ν 0 s U R s 1 Α U Α 2 8 3 5 9 1 7 4 6 U R С 3 9 2 8 5 6 1 Δ U Е U s Q Т Ζ Α