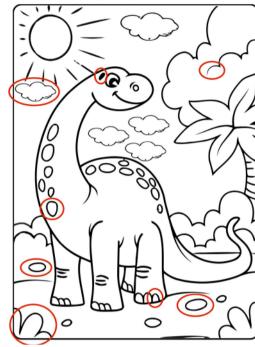

# These puzzles will help you learn about dinosaurs

Can you spot the 8 differences between these two pictures?

D

(77

키

75

5

SJ 2(0)