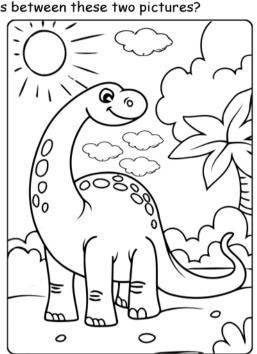

# These puzzles will help you learn about dinosaurs

Can you spot the 8 differences between these two pictures?

D

(77

키

75

5

SJ 2(0)