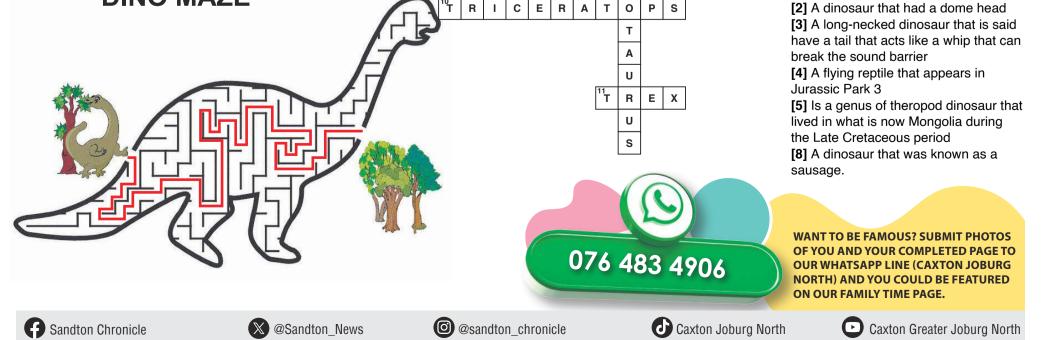

CI RA <sup>2</sup> Р т ο R Е L Ϋ́Α v 6 2 5 3 8 9 4 1 7 Ρ Α Across [1] Its name means 'speedy thief' С Α 3 2 P 7 1 9 6 5 4 8 [6] A dinosaur that can spit blinding т н т °G stuff which is not true but it happens in Е 0 3 2 Υ Α 8 5 9 4 1 7 the movie its in 6 [7] A dinosaur with a humongous sail R С s L on its back 2 5 3 9 Е L 1 4 8 6 7 Α Α [9] A giant bird that can pick up small Ρ U T animals and has a wingspan as big as Ν a small plane. 3 5 6 2 1 7 9 4 8 R М Ď 1 L ο Ρ н 0 S Α U U s [10] A dinosaur that has three horns on D Α U Т its face and is an iconic herbivore. 3 2 5 8 7 9 1 4 6 [11] One of the largest and iconic 0 L s М dinosaurs in several movies. Ν 0 U 2 8 3 4 5 6 1 9 7 ้ร Ρ Ν 0 s U R s 1 Α U Α 2 8 3 5 9 1 7 4 6 U R С 3 9 2 8 5 6 1 Δ U Е U s Q Т Ζ Α L С 0 Α Т L R s Ν Down DINO MAZE