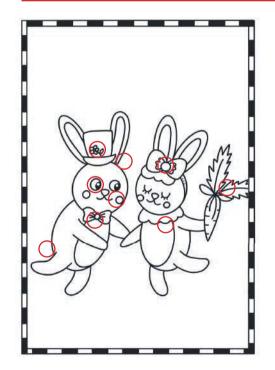

# Spot 9 differences in these pictures

**WANT TO BE FAMOUS? SUBMIT PHOTOS** OF YOU AND YOUR COMPLETED PAGE TO **OUR WHATSAPP LINE (CAXTON JOBURG** NORTH) AND YOU COULD BE FEATURED ON OUR FAMILY TIME PAGE.