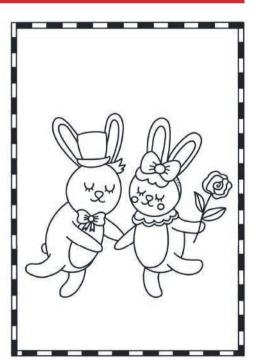

# Spot 9 differences in these pictures

**WANT TO BE FAMOUS? SUBMIT PHOTOS** OF YOU AND YOUR COMPLETED PAGE TO **OUR WHATSAPP LINE (CAXTON JOBURG** NORTH) AND YOU COULD BE FEATURED ON OUR FAMILY TIME PAGE.