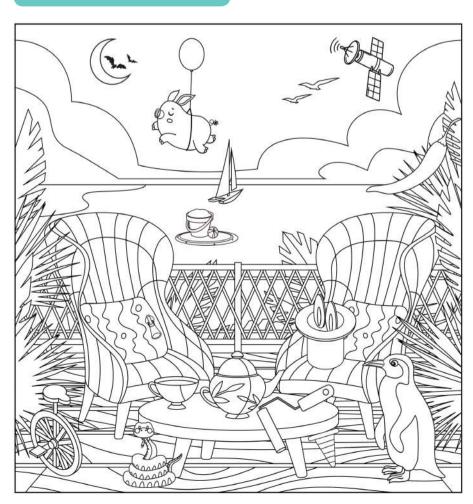

ital

4. new 5. rush 6. quiet 6. transform

8. numerous

#### **WORD SUDOKU**

Fill the 9x9 grid with the word **ARTICHOKE** without repeating any letters. The letters must be placed in each row, column, and 3x3 block.



| Α | K |   |   |   |   |          | Е |   |
|---|---|---|---|---|---|----------|---|---|
|   |   |   | Η |   | K | $\vdash$ |   | Α |
| С | Т |   | Ш |   |   |          |   |   |
| Ι |   |   |   |   | С |          |   |   |
|   |   |   | K | Ε |   | _        | R |   |
| K |   | 0 |   |   |   | Α        |   |   |
|   | R | K |   |   | _ |          | Н |   |
|   |   |   | R | Н | Ε |          |   |   |
|   |   |   |   |   |   | R        | 0 | T |

#### FIND 10 DIFFERENCES







# FIND 12 ITEMS THAT DON'T BELONG

YELLOW

LIGHT GREEN

DARK GREEN

ORANGE

PURPLE

**BLUE**