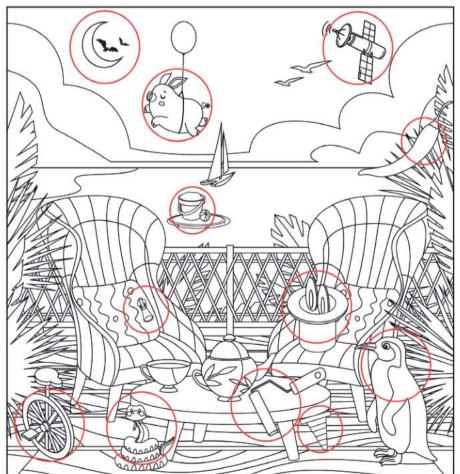

Harvest     |
| PINK | Pastel sha  |
| LINK |             |

| · | Bird mouth part   |
|---|-------------------|
|   | Zenith            |
|   | Nip with the beak |
|   | Harvest           |
|   | Pastel shade      |
|   |                   |

| TYPE | CLUES                |
|------|----------------------|
| TAPE | Narrow magnetic band |
| TALE | Narrative            |
| GALE | Stormy wind          |
| GATE | Opening in a fence   |
| FATE | Chance               |
| FACE |                      |

### Synonyms - Crossword

Find the synonym for each word from the word box and complete the crossword.



Fill the 9x9 grid with the word **ARTICHOKE** without repeating any letters. The letters must be placed in each row,



### **FIND 10 DIFFERENCES**







### FIND 12 ITEMS THAT DON'T BELONG