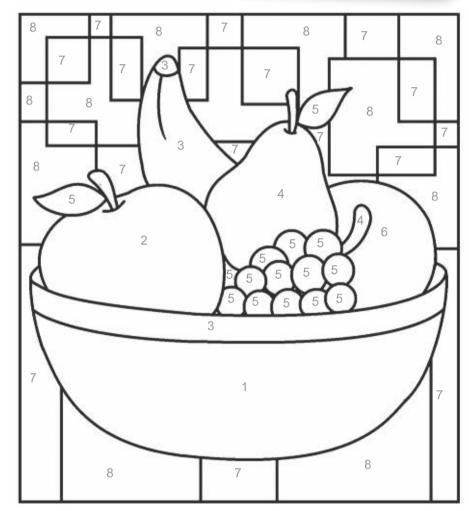

th      |
| PECK | Nip with th |
| PICK | Harvest     |
| PINK | Pastel sha  |
| LINK |             |

| · | Bird mouth part   |
|---|-------------------|
|   | Zenith            |
|   | Nip with the beak |
|   | Harvest           |
|   | Pastel shade      |
|   |                   |

| TYPE | CLUES                |
|------|----------------------|
| TAPE | Narrow magnetic band |
| TALE | Narrative            |
| GALE | Stormy wind          |
| GATE | Opening in a fence   |
| FATE | Chance               |
| FACE |                      |

### Synonyms - Crossword

Find the synonym for each word from the word box and complete the crossword.



Fill the 9x9 grid with the word **ARTICHOKE** without repeating any letters. The letters must be placed in each row,



### **FIND 10 DIFFERENCES**







### FIND 12 ITEMS THAT DON'T BELONG