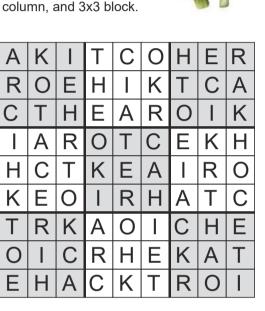

### Synonyms - Crossword

Find the synonym for each word from the word box and complete the crossword.

Fill the 9x9 grid with the word **ARTICHOKE** without repeating any letters. The letters must be placed in each row,