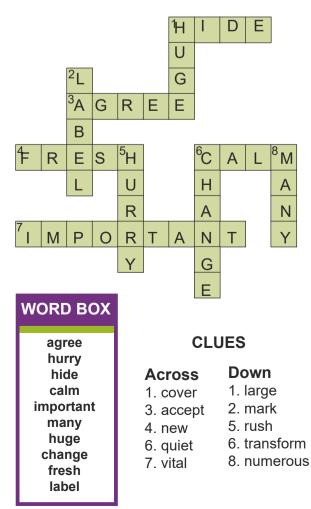

### Synonyms - Crossword

Find the synonym for each word from the word box and complete the crossword.

Fill the 9x9 grid with the word **ARTICHOKE** without repeating any letters. The letters must be placed in each row,