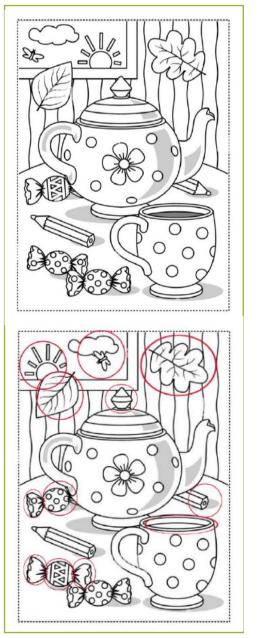

nith      |
| PECK | Nip with th |
| PICK | Harvest     |
| PINK | Pastel sha  |
| LINK |             |

| · | Bird mouth part   |
|---|-------------------|
|   | Zenith            |
|   | Nip with the beak |
|   | Harvest           |
|   | Pastel shade      |
|   |                   |

| TYPE | CLUES                |
|------|----------------------|
| TAPE | Narrow magnetic band |
| TALE | Narrative            |
| GALE | Stormy wind          |
| GATE | Opening in a fence   |
| FATE | Chance               |
| FACE |                      |

### Synonyms - Crossword

Find the synonym for each word from the word box and complete the crossword.



Fill the 9x9 grid with the word **ARTICHOKE** without repeating any letters. The letters must be placed in each row,



### **FIND 10 DIFFERENCES**







### FIND 12 ITEMS THAT DON'T BELONG