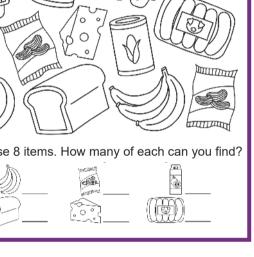

**SCAN HERE TO** DOWNLOAD **PREVIOUS PUZZLES AND THE SOLUTIONS ONLINE** 





- Caxton Greater Joburg North
- Sandton Chronicle
- @Sandton\_News
- @sandton\_chronicle
- Caxton Joburg North

# Numbers, Words and more!

WANT TO BE FAMOUS? SUBMIT PHOTOS OF YOU AND YOUR COMPLETED PAGE TO OUR WHATSAPP LINE (CAXTON JOBURG NORTH) AND YOU COULD BE FEATURED ON OUR FAMILY TIME PAGE.

076 483 4906

#### **FUTOSHIKI**

Futoshiki also known as "More or Less" is a logic puzzle with simple rules and challenging solutions.

The rules are simple.

- Fill the grid with numbers 1-4.
- · Each row and column must contain only one instance of each number.
- The numbers should satisfy the comparison signs - less than or greater







## What is the missing number?



## **SPEAKING IN**

Riddle: I have a big mouth, and I am also guite loud! I am NOT a gossip but I do get involved with everyone's dirty business. What am I?

## **WORD SUDOKU**

Solve this puzzle as you would a Sudoku. Fill the 9x9 grid with the word **TENACIOUS**, without repeating any letters in the same row and column. The letters must be placed in each row, column, and 3x3 block.



Find the missing number value in the following puzzle. Tip: The completed block offers a clue.

6

### **PYRAMID MATHS**

Add the adjacent numbers together and write their sum in the block above them. Continue until you have completed the pyramid.

Tip: In some cases you may use the inverse operation of addition (ie.subtraction) to help find the numbers in the pyramid.