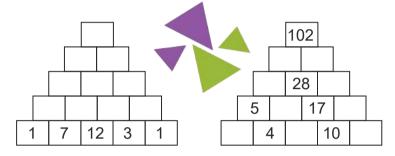

### **PYRAMID MATHS**

Add the adjacent numbers together and write their sum in the block above them. Continue until you have completed the pyramid.

Tip: In some cases you may use the inverse operation of addition (ie.subtraction) to help find the numbers in the pyramid.