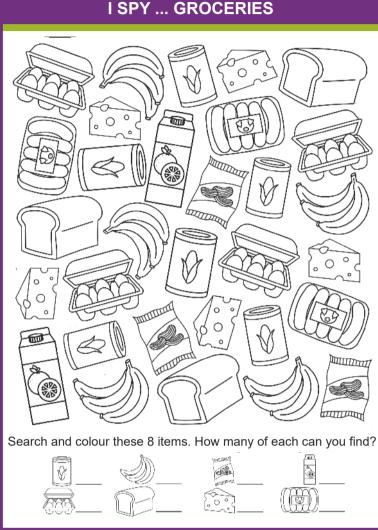

**SCAN HERE TO** DOWNLOAD **PREVIOUS PUZZLES AND THE SOLUTIONS ONLINE** 





- Caxton Greater Joburg North
- Sandton Chronicle
- @Sandton\_News
- @sandton\_chronicle
- Caxton Joburg North

# Numbers, Words and more!

WANT TO BE FAMOUS? SUBMIT PHOTOS OF YOU AND YOUR COMPLETED PAGE TO OUR WHATSAPP LINE (CAXTON JOBURG NORTH) AND YOU COULD BE FEATURED ON OUR FAMILY TIME PAGE.

076 483 4906

#### **FUTOSHIKI**

Futoshiki also known as "More or Less" is a logic puzzle with simple rules and challenging solutions.

The rules are simple.

- Fill the grid with numbers 1-4.
- · Each row and column must contain only one instance of each number.
- The numbers should satisfy the comparison signs - less than or greater







## What is the missing number?



## **SPEAKING IN**

Riddle: I have a big mouth, and I am also guite loud! I am NOT a gossip but I do get involved with everyone's dirty business. What am I?

## **WORD SUDOKU**

Solve this puzzle as you would a Sudoku. Fill the 9x9 grid with the word **TENACIOUS**, without repeating any letters in the same row and column. The letters must be placed in each row, column, and 3x3 block.



Find the missing number value in the following puzzle. Tip: The completed block offers a clue.

6

### **PYRAMID MATHS**

Add the adjacent numbers together and write their sum in the block above them. Continue until you have completed the pyramid.

Tip: In some cases you may use the inverse operation of addition (ie.subtraction) to help find the numbers in the pyramid.