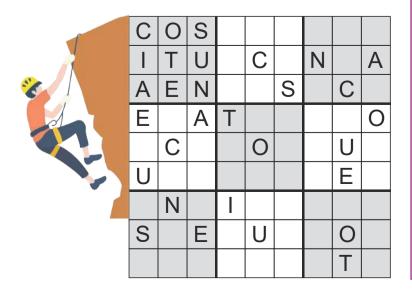

ATURED ON OUR FAMILY TIME PAGE.

076 483 4906

#### **FUTOSHIKI**

Futoshiki also known as "More or Less" is a logic puzzle with simple rules and challenging solutions.

The rules are simple.

- Fill the grid with numbers 1-4.
- · Each row and column must contain only one instance of each number.
- The numbers should satisfy the comparison signs - less than or greater







## What is the missing number?



## **SPEAKING IN**

Riddle: I have a big mouth, and I am also guite loud! I am NOT a gossip but I do get involved with everyone's dirty business. What am I?

## **WORD SUDOKU**

Solve this puzzle as you would a Sudoku. Fill the 9x9 grid with the word **TENACIOUS**, without repeating any letters in the same row and column. The letters must be placed in each row, column, and 3x3 block.



Find the missing number value in the following puzzle. Tip: The completed block offers a clue.

6

### **PYRAMID MATHS**

Add the adjacent numbers together and write their sum in the block above them. Continue until you have completed the pyramid.

Tip: In some cases you may use the inverse operation of addition (ie.subtraction) to help find the numbers in the pyramid.



### Can you guess the weight of each animal?



## **WORD CONNECTS**



## **WORD LADDER**

How to play On each step, change one letter from the words above and/or below to match the clue. Continue until you fill the ladder. connecting the word at the top to the word at the bottom.

| GASP | CLUES                     |
|------|---------------------------|
|      | Hornet, eg                |
|      | Lengthwise yarn on