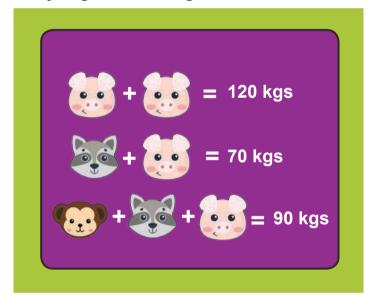

NG IN**

Riddle: I have a big mouth, and I am also guite loud! I am NOT a gossip but I do get involved with everyone's dirty business. What am I?

## **WORD SUDOKU**

Solve this puzzle as you would a Sudoku. Fill the 9x9 grid with the word **TENACIOUS**, without repeating any letters in the same row and column. The letters must be placed in each row, column, and 3x3 block.



Find the missing number value in the following puzzle. Tip: The completed block offers a clue.

6

### **PYRAMID MATHS**

Add the adjacent numbers together and write their sum in the block above them. Continue until you have completed the pyramid.

Tip: In some cases you may use the inverse operation of addition (ie.subtraction) to help find the numbers in the pyramid.



### Can you guess the weight of each animal?



## **WORD CONNECTS**



## **WORD LADDER**

How to play On each step, change one letter from the words above and/or below to match the clue. Continue until you fill the ladder. connecting the word at the top to the word at the bottom.

| GASP | CLUES                     |
|------|---------------------------|
|      | Hornet, eg                |
|      | Lengthwise yarn on a loom |
|      | Skin lump                 |
|      | Lug, carry                |
|      | Insincere talk            |
| PANT |                           |