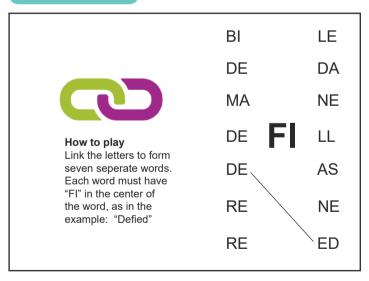

a big mouth, and I am also guite loud! I am NOT a gossip but I do get involved with everyone's dirty business. What am I?

## **WORD SUDOKU**

Solve this puzzle as you would a Sudoku. Fill the 9x9 grid with the word **TENACIOUS**, without repeating any letters in the same row and column. The letters must be placed in each row, column, and 3x3 block.



Find the missing number value in the following puzzle. Tip: The completed block offers a clue.

6

### **PYRAMID MATHS**

Add the adjacent numbers together and write their sum in the block above them. Continue until you have completed the pyramid.

Tip: In some cases you may use the inverse operation of addition (ie.subtraction) to help find the numbers in the pyramid.



### Can you guess the weight of each animal?



## **WORD CONNECTS**



## **WORD LADDER**

How to play On each step, change one letter from the words above and/or below to match the clue. Continue until you fill the ladder. connecting the word at the top to the word at the bottom.

| GASP | CLUES                     |
|------|---------------------------|
|      | Hornet, eg                |
|      | Lengthwise yarn on a loom |
|      | Skin lump                 |
|      | Lug, carry                |
|      | Insincere talk            |
| PANT |                           |