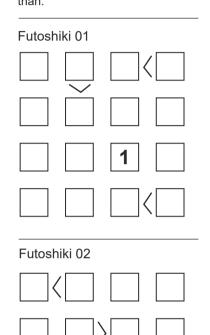

#### **FUTOSHIKI**

Futoshiki also known as "More or Less" is a logic puzzle with simple rules and challenging solutions.

The rules are simple.

- Fill the grid with numbers 1-4.
- · Each row and column must contain only one instance of each number.
- The numbers should satisfy the comparison signs - less than or greater