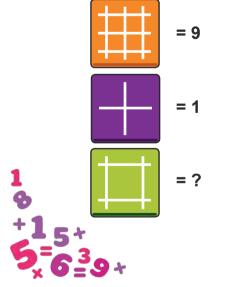

Find the missing number value in the following puzzle. Tip: The completed block offers a clue.

6