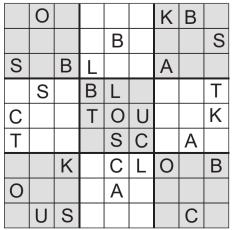

#### WORD SUDOKU

**SPEAKING IN** 

What number am I thinking of?

Solve this puzzle as you would a Sudoku. Fill the 9x9 grid with the word **BLACKOUTS**, without repeating any letters in th esame row and column. The letters must be placed in each row, column, and 3x3 block.

<u>S</u>