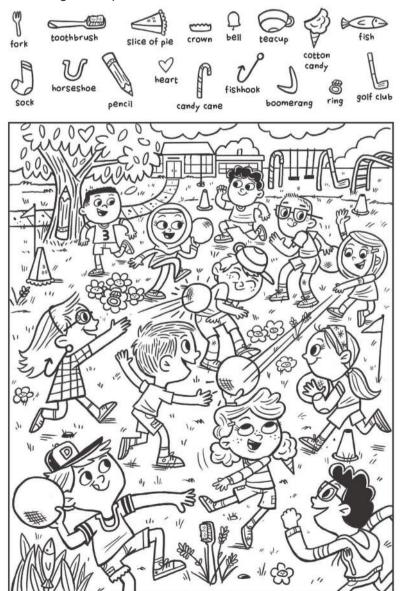

#### Can you guess the missing number in the wheel?

**Maths riddle:** I am thinking of a number. If you add 5 to it and then multiply the result by 3, you get 24.

Please help us find these items in the playground picture below. Once you have found the missing objects, have fun colouring in the picture.