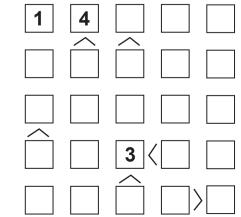

#### FUTOSHIKI

Fill the grid with numbers 1-4.
Each row and column must contain only one instance of each number.
The numbers should satisfy the comparison signs - less than or greater than.