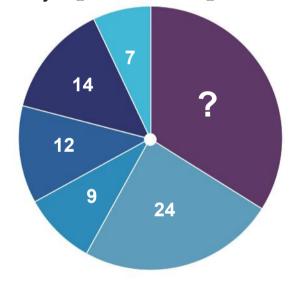

#### Can you guess the missing number in the wheel?

**Maths riddle:** I am thinking of a number. If you add 5 to it and then multiply the result by 3, you get 24.

Please help us find these items in the playground picture below. Once you have found the missing objects, have fun colouring in the picture.