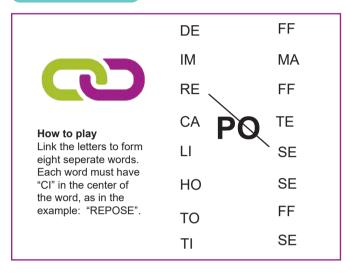

### Caxton Greater Joburg North

- Sandton Chronicle
- @Sandton\_News
- @sandton\_chronicle
- 🕑 Caxton Joburg North

# Exercise the little grey cells with these family puzzles

WANT TO BE FAMOUS? SUBMIT PHOTOS OF YOU AND YOUR COMPLETED PAGE TO OUR WHATSAPP LINE (CAXTON JOBURG NORTH) AND YOU COULD BE FEATURED ON OUR FAMILY TIME PAGE.

## 076 483 4906

#### WORD CONNECTS



#### PYRAMID MATHS

Add the adjacent numbers together and write their sum in the block above them. Continue until you have completed the pyramid. **Tip:** In some cases you may use the inverse operation of addition (ie.subtraction) to help find the numbers in the pyramid.





#### Can you guess the missing number in the wheel?

**Maths riddle:** I am thinking of a number. If you add 5 to it and then multiply the result by 3, you get 24.







Please help us find these items in the playground picture below. Once you have found the missing objects, have fun colouring in the picture.



SUDOKU

| 7 | 4 |   |   |   |   | 2 |   | 5 |
|---|---|---|---|---|---|---|---|---|
|   |   |   |   | 8 | 4 |   |   |   |
|   |   |   | 7 |   |   |   |   | 6 |
|   | 1 |   | 2 |   |   | 6 |   |   |
|   | 8