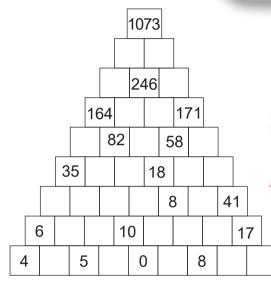

#### PYRAMID MATHS

Add the adjacent numbers together and write their sum in the block above them. Continue until you have completed the pyramid. **Tip:** In some cases you may use the inverse operation of addition (ie.subtraction) to help find the numbers in the pyramid.