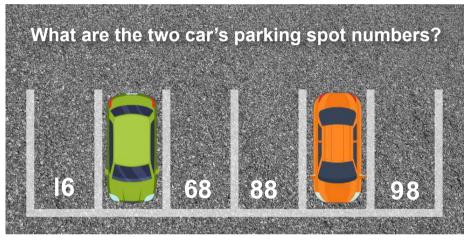

#### Can you guess the missing number in the wheel?

**Maths riddle:** I am thinking of a number. If you add 5 to it and then multiply the result by 3, you get 24.

Please help us find these items in the playground picture below. Once you have found the missing objects, have fun colouring in the picture.