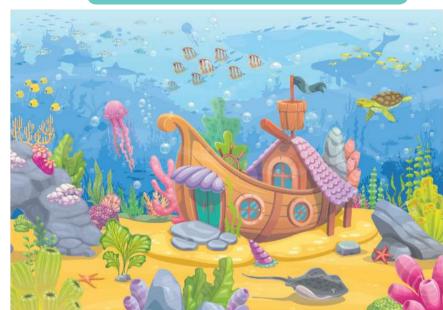

- ☐ MERMAID
- □UNDERWATER
- OCEAN □SEA
- ☐ CORAL
- ☐ SEAWEED
- SAND
- □FISH
- □ CRAB
- DOLPHIN
- OCTOPUS ☐ WHALE
- PEARL ☐ STINGRAY

SHARK

TURTLE

☐ JELLYFISH

☐ SEAHORSE

FILL IN THE CORRECT NUMBER IN FRONT OF THE PICTURE

- 2. CORAL
- 4. JELLY FISH
- 5. DOLPHIN
- 6. OCTOPUS
- 7. PUFFER 8. SHARK
- 9. FISH
- 10. SUBMARINE