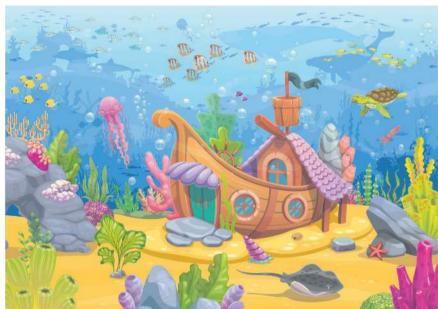

- ☐ MERMAID
- □UNDERWATER
- OCEAN □SEA
- ☐ CORAL
- ☐ SEAWEED
- SAND
- □FISH
- □ CRAB
- DOLPHIN
- OCTOPUS ☐ WHALE
- PEARL ☐ STINGRAY

SHARK

TURTLE

☐ JELLYFISH

☐ SEAHORSE

FILL IN THE CORRECT NUMBER IN FRONT OF THE PICTURE

- 2. CORAL
- 4. JELLY FISH
- 5. DOLPHIN
- 6. OCTOPUS
- 7. PUFFER 8. SHARK
- 9. FISH
- 10. SUBMARINE