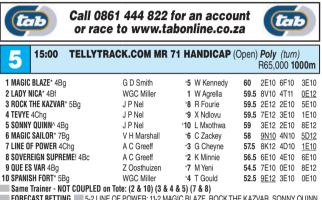

| 7 | 15:05 W   | ORLD SPORTS BET         | <b>TTING IPI TOME</b> | BE CHA | LLENC   | GE        |
|---|-----------|-------------------------|-----------------------|--------|---------|-----------|
|   | (Grade 2) | (For Fillies and Mares) | Turf (turn)           | R      | 250,000 | ) 1600m   |
|   |           | E Pronkhorot            | +9 C Mauiaan          | 60     | 0000    | 4C20_0T10 |

| 1 RUNNING BRAVE 6Bm           | F Bronkhorst   | +8         | C Maujean     | 60 | 0G22        | 4G20 <u>0T18</u>        |
|-------------------------------|----------------|------------|---------------|----|-------------|-------------------------|
| 2 MOUNT LAUREL^ 5Chm          | W Whitehead    | +10        | D Schwarz     | 60 | 4G16        | 8G20 <u>9G16</u>        |
| 3 BOLD FORTUNE* 4Bf           | S T Pettigrew  | +3         | D De Gouveia  | 60 | 2J20        | <u>1B15</u> <u>1T18</u> |
| 4 ROUGE ALLURE^ 8Chm          | S Moffatt      | +1         | S Khumalo     | 60 | 2J14        | 9J18 6T18               |
| 5 HEART STWINGS* 5Bm          | P A Peter      | <b>⁺2</b>  | C Habib       | 60 | 5J16        | 1J18 8T18               |
| 6 GEE FOR GO* 4Bf             | S C R          | ATC        | H E D         |    |             |                         |
| 7 NOW YOU SEE ME* 6Bm         | M N Houdalakis | ⁺ <b>6</b> | G Lerena      | 60 | 3J16        | 1B14 2V16               |
| 8 RAIN IN HOLLAND 3Bf         | S G Tarry      | +4         | G van Niekerk | 55 | 1T16        | 1G16 <u>3T14</u>        |
| 9 PERFECT WITNESS 3Chf        | C Dawson       | ⁺7         | W Kennedy     | 53 | <u>5J14</u> | 2J16 1T16               |
| 10 CLAFOUTIS 3Bf              | M F De Kock    | +5         | M Yeni        | 53 | <u>1J14</u> | 1J16 5T16               |
| Same Trainer - NOT COUPLED or | n Tote: (none) |            |               |    |             |                         |

Same trainer - NUTCUPLED on tote: (none) FORECAST BETTING FORTUNE; 10-1 NOW YOU SEE ME; 12-1 AND UPWARDS OTHERS.

PREVIEW THE IPI TOMBE CHALLENGE (Grade 2) over 1600m for fillies and mares is curtain-raiser to the 'big one' and the three-year-olds could fight it out. RAIN IN HOLLAND could come out tops after a good 3rd behind War Of Athena in her prep run after a rest. PERFECT WITNESS won full of running last time and should make a race of it. CLAFOUTIS disappointed somewhat last time but can make the Trifecta. BOLD FORTUNE could prove best of the older runners.

FACT FILE TO FARMERS: RUNNING BRAVE (R1,978,400) ROUGE ALLURE (R1,081,250) TOP 1ST 3%: RAIN IN HOLLAND (100%) BOLD FORTUNE (64%) HEADGEAR CHANGE: BLINKERS ON: HEART STWINGS. BEST MR: RUNNING BRAVE (+5) F/B: RAIN IN HOLLAND

#### Speedhorse Speed Ratings' Predicted order of Finish

|    | Name            |       | Earn       | Career      | M/M   | Comment                  |
|----|-----------------|-------|------------|-------------|-------|--------------------------|
|    |                 | L/DII |            |             |       |                          |
|    | MOUNT LAUREL    |       | R370,375   | 16r 4w 4p   |       | Others preferred         |
| 1  | RUNNING BRAVE   | 1.39  | R1,978,400 | 38r 8w 15p  | 10-20 | Could still need it      |
| 9  | PERFECT WITNESS | 2.43  | R129,250   | 5r 2w 1p    | 12-16 | Fluent last win          |
| 8  | RAIN IN HOLLAND | 3.06  | R463,500   | 7r 5w 2p    | 14-16 | Needed last - be there   |
| 10 | CLAFOUTIS       | 4.00  | R117,000   | 5r 2w 1p    | 14-16 | Can get into the picture |
| 3  | BOLD FORTUNE    | 4.93  | R283,625   | 11r 4w 4p   | 15-20 | In form - can feature    |
| 7  | NOW YOU SEE ME  | 8.11  | R582,650   | 42r 7w 18p  | 14-16 | Honest - can earn        |
| 4  | ROUGE ALLURE    | 13.11 | R1,081,250 | 87r 12w 28p | 11-18 | Getting on - moody       |
| 6  | GEE FOR GO      | 13.97 | R218,000   | 16r 3w 6p   | 10-16 | Looking for minor money  |
| 5  | HEART STWINGS   | 14.97 | R366,700   | 26r 3w 13p  | 14-20 | Could place              |
|    |                 |       |            |             |       |                          |