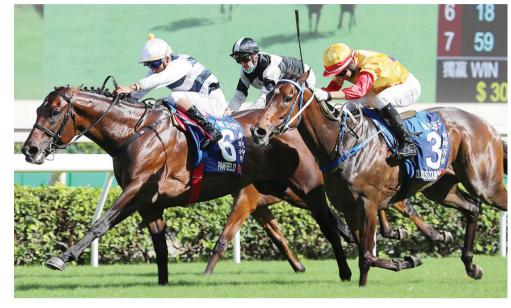

FILLY POWER. Fromheretoeternity takes on the boys in tomorrow's WSB Grand Heritage but loves the course and could be the runner to beat. Picture: JC Photographics

Habib, and Indlamu, with Gavin Lerena up, could be the pick of the quartet.