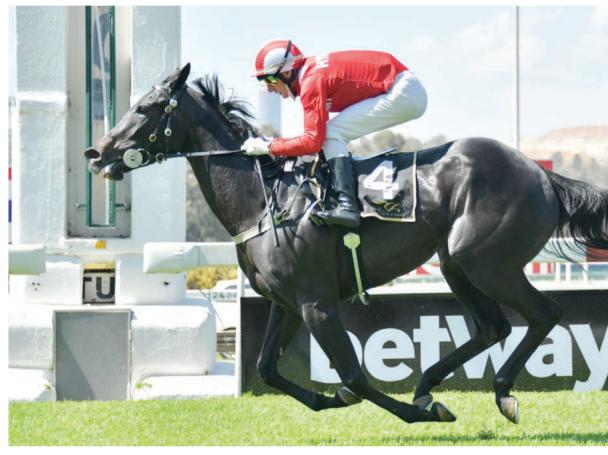

FILLY POWER. Fromheretoeternity takes on the boys in tomorrow's WSB Grand Heritage but loves the course and could be the runner to beat. Picture: JC Photographics

Habib, and Indlamu, with Gavin Lerena up, could be the pick of the quartet.