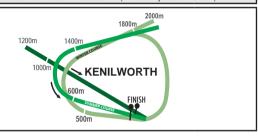

# FAIRVIEW TURF/POLY FRIDAY 10 DECEMBER 2021

RACETRACK: Turf. 2700m near-oval track. Races up to 1200m straight; beyond 1200m clockwise round turn with 800m run-in. Poly. 1800m near-oval circuit on inside of turf track with 400m run-in. All races clockwise round turn. DRAW: Turf: Low-number draws slightly preferred round turn. Poly: Low numbers preferred up to 1600m. **TOP JOCKEYS AT TRACK LAST 12 MONTHS:** G Cheyne 178-26 (14.61%)-90, M V'Rensburg 153-24 (15.69%)-45, W Kennedy 75-14 (18.67%)-23, X Ndlovu 106-11 (10.38%)-37. **TOP TRAINERS:** A C Greeff 490-60 (12.24%)-198, G D Smith 489-59 (12.07%)-133, JVA Strydom 286-7 (2.45%)-60, J H Strydom 20-1 (5.00%)-3. APPRENTICES (ALLOWANCES): Y