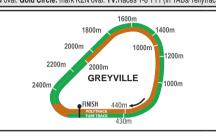

# Van Zyl to call the tune at Greyville

**Jack Milner** 

As is so often the case, racing at Hollywoodbets Greyville on Sunday has its fair share of traps, but there could be two good bets on the eight-race card on the turf track – and both are trained by Gareth van Zyl.