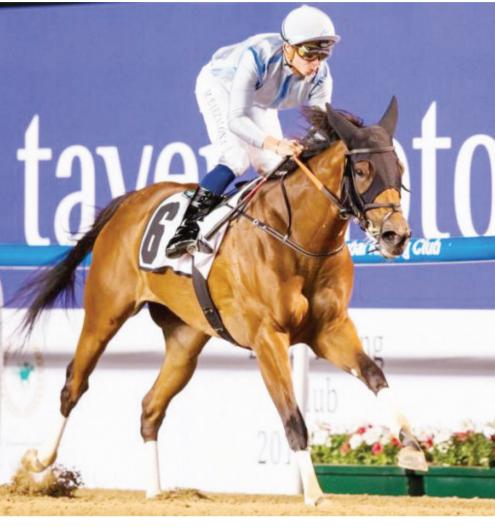

FILLY POWER. Fromheretoeternity takes on the boys in tomorrow's WSB Grand Heritage but loves the course and could be the runner to beat. Picture: JC Photographics

Habib, and Indlamu, with Gavin Lerena up, could be the pick of the quartet.

Habib and Tarry teamed up recently to win the Grade 1 Gauteng Summer Cup and they could be successful once again with the four-year-old son of Willow Magic, who drops significantly in class.

He last ran in the Grade 2 OnamissionMile where he finished unplaced but will appreciate the lower level of competition and has good form on the Vaal straight.

Indiamu is ultra-consistent and won on his only appearance at this track. It would come as a major surprise if this four-year-old son of Pomodoro does not finish

Peter also has some decent runners and there is a lot to like about Captain Of All filly Fromheretoeternity. She has run 10 times at this course for three wins and four places and last time triumphed carrying 62kg.