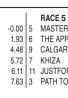

He lines up once again in Race 4 at Fairview today and this Alan Greeff-trained runner will once again team up with Cheyne for this MR 68 Handicap over 1000m.

This time he has landed barrier No 1 and it will be interesting to see whether Cheyne will be able to keep his mount closer to the pace this time around and pull off the hat-trick.

Marmara Sea has had another excellent vear and has always been at his very best on the Polytrack so is clearly the one they all have to beat in Race 7 over

Marmara Sea has won nine of 12 starts on this surface and only once a loser over this track and distance.