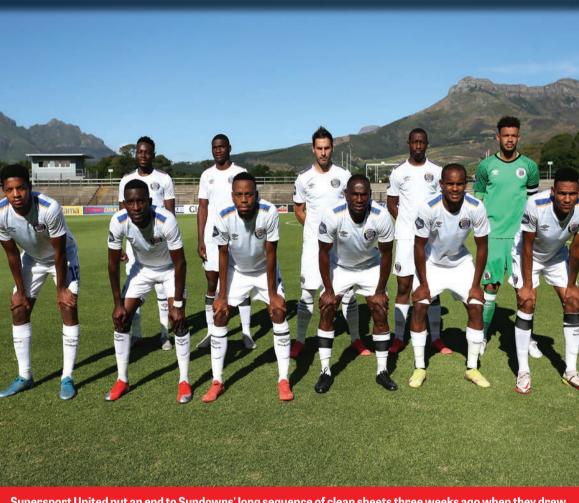

But for many TAB soccer customers, tomorrow's Soccer 10 pool will be a more attractive bet, especially because it contains an appealing mixture of PSL and English Premiership

Supersport United put an end to Sundowns' long sequence of clean sheets three weeks ago when they drew 2-2. The two clubs meet again on Saturday night and Supersports chances of causing an upset have been diminished because several of their players have COVID-19. Picture: Backpagepix