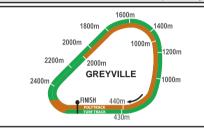

# Van Zyl to call the tune at Greyville

**Jack Milner** 

As is so often the case, racing at Hollywoodbets Greyville on Sunday has its fair share of traps, but there could be two good bets on the eight-race card on the turf track – and both are trained by Gareth van Zyl.

# FAIRVIEW TURF/POLY FRIDAY 10 DECEMBER 2021

RACETRACK: Turf. 2700m near-oval track. Races up to 1200m straight; beyond 1200m clockwise round turn with 800m run-in. Poly. 1800m near-oval circuit on inside of turf track with 400m run-in. All races clockwise round turn. DRAW: Turf: Low-number draws slightly preferred round turn. Poly: Low numbers preferred up to 1600m. **TOP JOCKEYS AT TRACK LAST 12 MONTHS:** G Cheyne 178-26 (14.61%)-90, M V'Rensburg 153-24 (15.69%)-45, W Kennedy 75-14 (18.67%)-23, X Ndlovu 106-11 (10.38%)-37. **TOP TRAINERS:** A C Greeff 490-60 (12.24%)-198, G D Smith 489-59 (12.07%)-133, JVA Strydom 286-7 (2.45%)-60, J H Strydom 20-1 (5.00%)-3. APPRENTICES (ALLOWANCES): Y