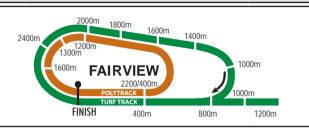

# FAIRVIEW TURF/POLY FRIDAY 10 DECEMBER 2021

RACETRACK: Turf. 2700m near-oval track. Races up to 1200m straight; beyond 1200m clockwise round turn with 800m run-in. Poly. 1800m near-oval circuit on inside of turf track with 400m run-in. All races clockwise round turn. DRAW: Turf: Low-number draws slightly preferred round turn. Poly: Low numbers preferred up to 1600m. **TOP JOCKEYS AT TRACK LAST 12 MONTHS:** G Cheyne 178-26 (14.61%)-90, M V'Rensburg 153-24 (15.69%)-45, W Kennedy 75-14 (18.67%)-23, X Ndlovu 106-11 (10.38%)-37. **TOP TRAINERS:** A C Greeff 490-60 (12.24%)-198, G D Smith 489-59 (12.07%)-133, JVA Strydom 286-7 (2.45%)-60, J H Strydom 20-1 (5.00%)-3. APPRENTICES (ALLOWANCES): Y