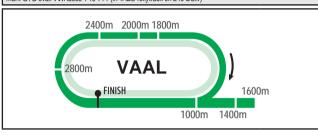

# FAIRVIEW TURF/POLY FRIDAY 10 DECEMBER 2021

RACETRACK: Turf. 2700m near-oval track. Races up to 1200m straight; beyond 1200m clockwise round turn with 800m run-in. Poly. 1800m near-oval circuit on inside of turf track with 400m run-in. All races clockwise round turn. DRAW: Turf: Low-number draws slightly preferred round turn. Poly: Low numbers preferred up to 1600m. **TOP JOCKEYS AT TRACK LAST 12 MONTHS:** G Cheyne 178-26 (14.61%)-90, M V'Rensburg 153-24 (15.69%)-45, W Kennedy 75-14 (18.67%)-23, X Ndlovu 106-11 (10.38%)-37. **TOP TRAINERS:** A C Greeff 490-60 (12.24%)-198, G D Smith 489-59 (12.07%)-133, JVA Strydom 286-7 (2.45%)-60, J H Strydom 20-1 (5.00%)-3. APPRENTICES (ALLOWANCES): Y