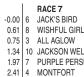

# Gandolfo for win at **Cheltenham**

London - Castel Gandolfo may have been a surprise package when finishing second at 50-1 last time out - but it will be no shock if he goes one better in the Catesby Handicap Hurdle at Cheltenham.

Only two horses in a field of 18 were bigger prices than Castel Gandolfo, with Fergal O'Brien's four-year-old outrunning his odds with a highly promising display.

His jumping let him down, but he stayed on strongly up the hill at Cheltenham and got within 2.25 lengths of the winner McAlpine at the line.

The O'Brien team will no doubt have worked on Castel Gandolfo's schooling and they can be rewarded with victory at their local track.

Enrilo can make amends for falling in the Ladbrokes Trophy by gaining compensation in the Betfair Handicap Chase. The Paul Nicholls-trained seven-year-old looked to be going as well as anything when coming down at the 14th fence in the prestigious staying handicap chase won by Cloudy

As long as that race has not left its mark, Enrilo can land a deserved success. He was first past the post in the bet365 Gold Cup at Sandown in April only to be demoted to third in the stewards' room.

Sporting John can defy a 2.5KG rise in the ratings in the Citipost Handicap Hurdle after bouncing back to form on this track last month.

It was only in February he was a Grade 1 winner over fences, only to lose his way in two subsequent starts at the top level.

However, following a break that included wind surgery, the Philip Hobbs-trained six-year-old made a triumphant return to the smaller obstacles. That would have done him the world of good and he can go in again.

Diesel D'Allier can build on his sterling effort on Cheltenham's cross-country course last month on his first start for Richard Bandey to go two places better in the Glenfarclas Crystal Cup Cross Country Handicap Chase.

The eight-year-old looked the likely winner when taking the lead two out, being run out of it close home and having to settle for minor honours behind Back On The Lash.

There could be a bit more to come as that was his first start since April and he may have needed time to acclimatise to new surroundings.

However, he knows what it takes to win on the track, having struck in November 2019 when trained in France by Emmanuel Clayeux. – *Press Association* 