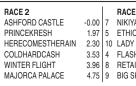

Standout bet has to be Winter

for fillies and mares over 1400m.

She made her debut for Van Zyl in mid-November and cut through her field impressively, but an obstacle-filled passage saw her go down less than 0.50

She does have to jump from No 9 draw which is not ideal but with experience on the track, Craig

Melody in Race 2, a Maiden Plate Zackey should be able to overcome that hurdle.

Shape Of You promised much earlier in her career but only clicked on to the winning formula when trying the Polytrack.

But her last run, in which she produced a fantastic turn of foot over shorter on the turf, indicated she just needed time to ma-

She finished ahead of many who will reoppose her in Race 4, a MR 76 Handicap for fillies and mares over 1600m, and it looks most unlikely for those to turn it around, especially back over the same trip as when she won her

Shape Of You has been priced up at 4-1 and looks a most attractive bet at that those odds.