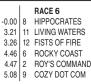

# Van Zyl to call the tune at Greyville

**Jack Milner** 

As is so often the case, racing at Hollywoodbets Greyville on Sunday has its fair share of traps, but there could be two good bets on the eight-race card on the turf track – and both are trained by Gareth van Zyl.

Standout bet has to be Winter

for fillies and mares over 1400m.

She made her debut for Van Zyl in mid-November and cut through her field impressively, but an obstacle-filled passage saw her go down less than 0.50

She does have to jump from No 9 draw which is not ideal but with experience on the track, Craig

Melody in Race 2, a Maiden Plate Zackey should be able to overcome that hurdle.

Shape Of You promised much earlier in her career but only clicked on to the winning formula when trying the Polytrack.

But her last run, in which she produced a fantastic turn of foot over shorter on the turf, indicated she just needed time to ma-

She finished ahead of many who will reoppose her in Race 4, a MR 76 Handicap for fillies and mares over 1600m, and it looks most unlikely for those to turn it around, especially back over the same trip as when she won her

Shape Of You has been priced up at 4-1 and looks a most attractive bet at that those odds.