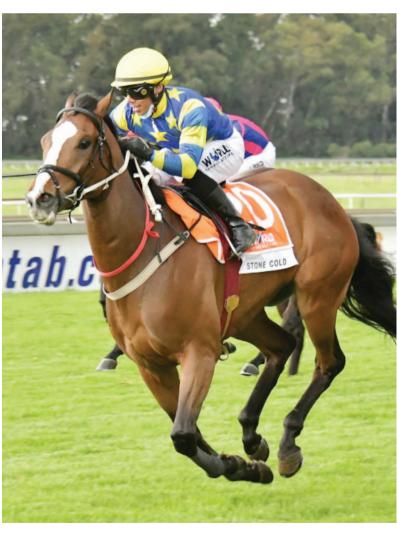

## **SHOCK:** DAWSON RUNNER CAUSES UPSET TO WIN GRAND HERITAGE

» Great day for Klink as he wins first feature race.

**Jack Milner** 

orseracing is a game of highs and lows, and nothing demonstrated that more than the outcome of Saturday's World Sports Betting Grand Heritage (Non-Black Type) over 1475m at the Vaal.

For jockey Nathan Klink it was a great victory - his first featurerace success. The same is true for the connections of the winner.

But for most punters, the result just left them - well, stone cold.

Trained by Candice Dawson and paying R48.40 for a win and R8.20 a place, Stone Cold moved up to the leader 150m from the

Under Your Spell, the 5-2 favourite, ran on late but had no chance of closing the gap on the winner.

**BIG MOMENT. Jockey Nathan Klink** It is a day the young jockey is is all smiles as he guides outsider Stone Cold to a facile victory in Saturday's World Sports Betting **Grand Heritage (Non-Black Type)** over 1475m at the Vaal. Picture: JC Photographics