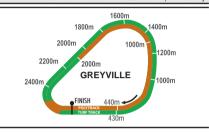

### **HOLLYWOODBETS GREYVILLE POLY TUESDAY** 28 DECEMBER 2021

RACETRACK: Poly. 2000m track inside the turf circuit. All races clockwise round turn with 440m run-in. Turf. 2800m triangular-shaped circuit. All races clockwise round turn with 430m run-in. **DRAW**:
Poly: Low-number draws slightly preferred 1400m and 1600m. Turf: Low-number draws preferable, especially 1400m and 1600m. **TOP JOCKEYS AT TRACK LAST 12 MONTHS**: K de Melo 228-31 (13.60%)-80, S Veale 240-24 (10.00%)-82, M Yeni 216-23 (10.65%)-69, A Marcus 95-20 (21.05%)-33. **TOP TRAINERS:** G van Zyl (Jnr) 179-26 (14.53%)-66, G B Puller 245-25 (10.20%)-77, D C Howells 163-23 (14.11%)-57, P B Muscutt 126-23 (18.25%)-54. **APPRENTICES (ALLOWANCES):** C F Dicken (1.5), M K Katjedi (4.0), S W Njokwe (4.0), R A Venniker (2.5), M H Zuma (4.0).