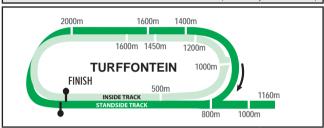

# **TUESDAY 28 DECEMBER 2021**

RACETRACK: Turf. 2700m oval track. Races up to 1160m straight course; beyond 1160m clockwise round turn with 800m run-in. Track rises 12m from 1600m to 800m marks, making it most testing circuit in SA. DRAW: Low-number draws favoured over 1400m and to a lesser extent 1600m. TOP JOCKEYS AT TRACK LAST 12 MONTHS: M Yeni 232-40 (17.24%)-86, G Lerena 158-33 (20.89%)-66, S Khumalo 185-27 (14.59%)-68, C Zackey 144-11 (7.64%)-51. TOP TRAINERS: P A Peter 338-57 (16.86%)-120, S G Tarry 341-47 (13.78%)-115, P F Matchett 196-24 (12.24%)-56, J J van Vuuren 111-23 (20.72%)-47. APPRENTICES (ALLOWANCES): T Baase, K A Brewer (4.0), G Dadamasi, S Wingingvirba C Mahaya T Manno P Mangeni S Mosia P Myoli (2.5) S Myendeki T Neums, X Gwingwizha, C Mabaya, T Mango, P Mlangeni, S Mosia, P Mxoli (2.5), S Myendeki, T Ncume, X Ngcobo, J R Syster.