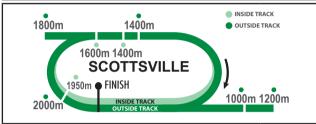

## TURFFONTEIN STANDSIDE **THURSDAY 9 DECEMBER 2021**

RACETRACK: Turf. 2700m oval track. Races up to 1160m straight course; beyond 1160m clockwise round turn with 800m run-in. Track rises 12m from 1600m to 800m marks, making it most testing circuit in SA. DRAW: Low-number draws favoured over 1400m and to a lesser extent 1600m. TOP JOCKEYS AT TRACK LAST 12 MONTHS: M Yeni 236-39 (16.53%)-89, W Kennedy 181-35 (19.34%)-71, G Lerena 150-33 (22.00%)-64, C Zackey 144-13 (9.03%)-51. TOP TRAINERS: P A Peter 331-5 (15.41%)-114, S G Tarry 341-49 (14.37%)-117, MF De Kock 190-22 (11.58%)-76, J J van Vuuren 114-22 (19.30%)-46. APPRENTICES (ALLOWANCES): K A Brewer (4.0), G Dadamasi, J Gwingwizha, C Ma-baya, T Matsoele, P Mlangeni, P Mongqawa, S Mosia, T Ncume, N Ngqwangi, V Sithetho, J Solomons (1.5), J R Syster, S Tshobosa, E Watkinson.