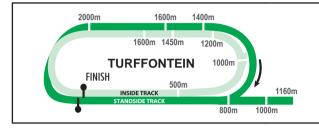

## TURFFONTEIN STANDSIDE **THURSDAY 9 DECEMBER 2021**

RACETRACK: Turf. 2700m oval track. Races up to 1160m straight course; beyond 1160m clockwise round turn with 800m run-in. Track rises 12m from 1600m to 800m marks, making it most testing circuit in SA. DRAW: Low-number draws favoured over 1400m and to a lesser extent 1600m. TOP JOCKEYS AT TRACK LAST 12 MONTHS: M Yeni 236-39 (16.53%)-89, W Kennedy 181-35 (19.34%)-71, G Lerena 150-33 (22.00%)-64, C Zackey 144-13 (9.03%)-51. TOP TRAINERS: P A Peter 331-5 (15.41%)-114, S G Tarry 341-49 (14.37%)-117, MF De Kock 190-22 (11.58%)-76, J J van Vuuren 114-22 (19.30%)-46. APPRENTICES (ALLOWANCES): K A Brewer (4.0), G Dadamasi, J Gwingwizha, C Ma-baya, T Matsoele, P Mlangeni, P Mongqawa, S Mosia, T Ncume, N Ngqwangi, V Sithetho, J Solomons (1.5), J R Syster, S Tshobosa, E Watkinson.