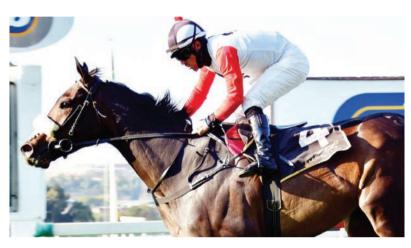

He comes into this event as the best-weighted runner by at least 6.5kg and should take a power of

BEST WEIGHTED. Puerto Manzano is strongly expected to get back on the winning trail when he runs in Race 5 at Greyville tomorrow. Picture: JC Photographics