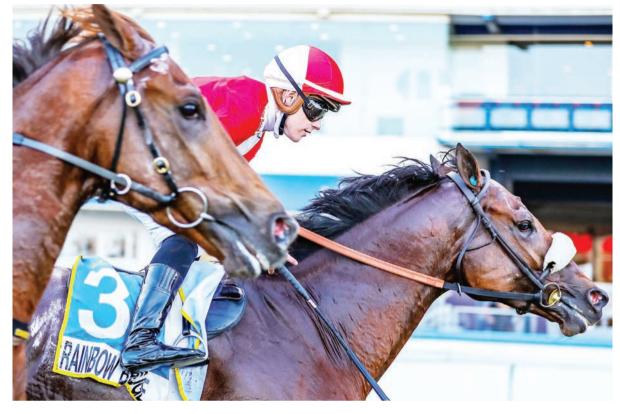

### **BEST WEIGHTED:** RAINBOW BRIDGE LOOKING FOR FIRST VICTORY IN GRADE 1 RACE

» War Of Athena not declared for Paddock Stakes.

#### **Jack Milner**

ll the major contenders have been declared runners for Saturday's R1.5 million Queen's L'Ormarins Plate over 1600m at Kenilworth.

Eric Sands-trained Rainbow Bridge, who will be ridden by Richard Fourie, comes into the Grade 1 race run at weight-forage as the best-weighted runner.

While the seven-vear-old son of Ideal World has placed in this race in the last three years, he has yet to take home the trophy and this is definitely one race that has to be in his bucket list.

His best performance came last year when he finished a 0.75-length second behind Jet Dark and Justin Snaith's charge is back to defend his title.

Durban July champion Kom-

WELL WEIGHTED. Rainbow Bridge comes into Saturday's L'Ormarins Queen's Plate as the best handicapped runner and will be looking for his first victory in this R1.5-million Grade 1 race over 1600m at Kenilworth. Picture: Gold Circle