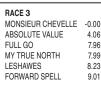

#### 13:05 HAPPY FESTIVE SEASON MAIDEN PLATE (For all Maidens) **Turf** (turn) R100.000 1800m

| 1 MY TRUE NORTH 4Chg             | P P Vermeulen    | ÷13 | G Lerena       | 60   | 7J14 | 2V17        | 5V20        |
|----------------------------------|------------------|-----|----------------|------|------|-------------|-------------|
| 2 FORT ALADO 5Bg                 | B B Ruiters      | +2  | S Brown        | 60   | 9V20 | 0T20        | 8V24        |
| 3 ROYAL TIGER 5Chg               | E Verdonese      | +6  | D Schwarz      | 60   | 4T18 | 4J22        | <u>0T20</u> |
| 4 HOUSE MASTER 5Bg               | B B Ruiters      | +8  | C Habib        | 60   | 5V24 | 5T20        | 6V24        |
| 5 LESHAWES 3Bg                   | H E Adamson      | +7  | R Munger       | 58   | 2B18 | 2B18        | <u>6V20</u> |
| 6 APACHE GOLD* 3Bg               | R R Sage         | +11 | M Yeni         | 58   | 3V20 | 7T20        | 5V24        |
| 7 FORWARD SPELL 3Bc              | G H Van Zyl      | 10  | M Khan         | 58   | 0N16 | 4N19        | 5T16        |
| 8 MONSIEUR CHEVELLE 3Bg          | P F Matchett     | ÷12 | K Matsunyane   | 58   | 8B14 | 4B18        | <u>5V17</u> |
| 9 ABSOLUTE VALUE 3Bc             | F P Habib        | 4   | *K A Brewer    | 58   | 9V14 | 7V18        | 8V17        |
| 10 ZAVIAH 3Grg                   | M/A Azzie        | +1  | *D B Geerthsen | 58   | 4B24 | 0V20        | 9V24        |
| 11 FLAG BEARER 3Bg               | F Bronkhorst     | +9  | J Gates        | 58   | 4T16 | 9V17        | 0V20        |
| 12 FULL GO 3Bg                   | B B Ruiters      | 5   | C Maujean      | 58   | 0P16 | <u>0G14</u> | <u>0V16</u> |
| 13 TUULETAR 4Chf                 | P A Peter        | +3  | W Kennedy      | 56.5 | 3V18 | 0T20        | 2V20        |
| Same Trainer - NOT COURLED on To | to: (2 & 1 & 12) |     |                |      |      |             |             |

FORECAST BETTING 15-10 TUULETAR; 5-1 LESHAWES; 7-1 MY TRUE NORTH, MONSIEUR CHEVELLE; 10-1 APACHE GOLD, FORWARD SPELL; 12-1 AND UPWARDS OTHERS.

PREVIEW This is not a strong field and TUULETAR could get away from a good draw. MONSIEUR CHEVELLE needed his last run and could turn it around with LESHAWES on their meeting in September. MY TRUE
NORTH (wide draw), APACHE GOLD and FORWARD SPELL (problems last time) are looking for Trifecta money.

FACT FILE TOP EARNERS: TUULETAR (#4,500) LESHAWES (#35,500) TOP 1ST 3%: TUULETAR
(50%) ZAVIAH (33%) NO ALUMITES: FULL GO (al'front). BEST MR: TUULETAR (+3) F/B: TUULETAR