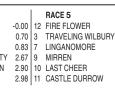

#### 14:05 RA TOPS UP FEATURE RACE STAKES FM 90 DIVIDED HANDICAP (F & M) (For Fillies and Mares) Turf (turn)

| 1 VELD FLOWER* 5Chm                                           | B/Y Botes / Vosloo | ÷11       | *P Mxoli       | 62.5 | 4J18 2   | 2T18   | 8J20        |
|---------------------------------------------------------------|--------------------|-----------|----------------|------|----------|--------|-------------|
| 2 POMANDER 5Chm                                               | M F De Kock        | †1        | J Penny        | 58   | 4V20 9   | 9V24   | 7B24        |
| 3 TRAVELING WILBURY* 4Bf                                      | M N Houdalakis     | +3        | G Lerena       | 56.5 | 2J22 4   | 4T24   | 3T20        |
| 4 FRANKLIN* 5Bm                                               | E Verdonese        | +9        | M Khan         | 54.5 | 2V20 5   | 5J20   | 7T20        |
| 5 WISTERIA AVENUE 3Bf                                         | M F De Kock        | +8        | W Kennedy      | 54   | 1B18     | 1J18   | 8T16        |
| 6 JUST FABULOUS 3Bf                                           | SCRA               | AT C      | HED            |      |          |        |             |
| 7 LINGANOMORE 3Chf                                            | C Spies            | †10       | R Munger       | 52   | 3B14 3   | 3V16   | 1V17        |
| 8 MASAAKEN (AUS) 4B/brf                                       | M F De Kock        | †12       | M Yeni         | 52   | 1J22     | 1J26   | 5V24        |
| 9 MIRREN 4Bf                                                  | D Nieuwenhuizen    | ⁺6        | *D B Geerthsen | 52   | 4B20 8   | 8V18   | <u>0V18</u> |
| 10 LAST CHEER* 5Chm                                           | S J Gray           | <b>⁺7</b> | N Klink        | 52   | 2V18     | 1V20   | 6T20        |
| 11 CASTLE DURROW^ 4Bf                                         | M N Houdalakis     | +2        | *K A Brewer    | 52   | 6B12     | 5V14   | 7V15        |
| 12 FIRE FLOWER 5Bm                                            | M F De Kock        | ⁺5        | K Matsunyane   | 52   | 2J16     | 1J18   | 4V18        |
| Same Trainer - NOT COUPLED on Tote: (2 & 5 & 8 & 12) (3 & 11) |                    |           |                |      |          |        |             |
| EODECACT DETTING E 4 CIDE C                                   | OWED, C 4 TO ME    | INIO      | WILDLIDY WICT  | EDIA | AV/ENILL | E. 741 | INIOA       |

FORECAST BETTING 5-1 FIRE FLOWER; 6-1 TRAVELING WILBURY, WISTERIA AVENUE; 7-1 LINGA-NOMORE; 8-1 VELD FLOWER, MASAAKEN; 10-1 LAST CHEER; 12-1 AND UPWARDS OTHERS.

PREVIEW Competitive race and many warrant inclusion in exotic bets. FIRE FLOWER could be the right one from the stable which includes WISTERIA AVENUE and MASAAKEN. TRAVELING WILBURY is ready to give her best from a good draw, but stablemate CASTLE DURROW carries a postage stamp and could make a race of it. LINGANOMORE is still improving and could go in again. VELD FLOWER and LAST CHEER are more for the shortlist