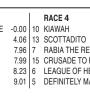

# 13:35 PLAY SOCCER 6, 10 AND 13 FM 73 DIVIDED HANDICAP

| (F & M) (For Fillies and Mares) fun (turn) |                 |            |                |      | 100,0 | )UU 16      | OUIII |
|--------------------------------------------|-----------------|------------|----------------|------|-------|-------------|-------|
| 1 MRS HOTLINE 5Bm                          | C Dawson        | +4         | C Maujean      | 60   | 4V20  | 7J20        | 0V24  |
| 2 BELLA SWAN 3Bf                           | P A Peter       | +3         | W Kennedy      | 59   | 1V16  | 2J20        | 4V17  |
| 3 ASTRAL PLANE* 4Chf                       | J A Soma        | +9         | J Gates        | 59   | 9V20  | 7V18        | 2T20  |
| 4 MABONENG 3Bf                             | D Nieuwenhuizen | ⁺16        | C Habib        | 58   | 2B17  | 5T16        | 0V18  |
| 5 DEFINITELY MAYBE 3Bf                     | M F De Kock     | +5         | G Lerena       | 57.5 | 1B16  | 1V16        | 4V18  |
| 6 LEAGUE OF HER OWN 5Bm                    | D Sham          | ⁺13        | D Schwarz      | 57.5 | 6B18  | 9V18        | 6V20  |
| 7 RABIA THE REBEL 7Bm                      | B Webber        | †12        | *J R Syster    | 57   | 2V20  | 1V18        | 3V20  |
| 8 LIVERPOOL LEGEND* 4Bf                    | S J Gray        | +1         | S Khumalo      | 56.5 | 5V24  | 4V24        | 2T20  |
| 9 STUNNING KITTEN 5Bm                      | P F Matchett    | +6         | M Yeni         | 56   | 2V20  | 1T20        | 4T20  |
| 10 KIAWAH 3Bf                              | M/A Azzie       | ÷2         | M V'Rensburg   | 55   | 1B14  | <u>0T16</u> | 3T14  |
| 11 FASINADA* 4Chf                          | B Webber        | ÷10        | N Klink        | 55   | 8B20  | 7B17        | 0V18  |
| 12 KOOPA TROOPA 4Bf                        | F Bronkhorst    | †14        | *D B Geerthsen | 55   | 1V18  | 6T20        | 7V15  |
| 13 SCOTTADITO 3Bf                          | C Spies         | ⁺18        | R Munger       | 54   | 1V14  | 5V15        | 5T11  |
| 14 QUEEN BOMI 4Bf                          | P F Matchett    | +11        | *P Mxoli       | 54   | 0V16  | 5T14        | 8V14  |
| 15 CRUSADE TO ROYALTY 4Bf                  | R R Magner      | ÷ <b>7</b> | D De Gouveia   | 53.5 | 3B24  | 4V20        | 5T20  |
| 16 THREE HILLS 3Bf                         | C J Lensley     | ÷17        | *K A Brewer    | 53   | 8B16  | <u>6V17</u> | 1V20  |
| Reserve Runner(s):                         |                 |            |                |      |       |             |       |
| 17 SAFFRON RAIN 3Chf                       | P P Labuschagne | +8         | Reserve 1      | 52.5 | 0V20  | 0V18        | 3V17  |

18 WINNING QUEEN\* 6Bm +15 Reserve 2 52 0J20 5V18 6T20 E Verdonese

Same Trainer - NOT COUPLED on Tote: (7 & 11) (9 & 14)

FORECAST BETTING 9-2 BELLA SWAN, DEFINITELY MAYBE; 7-1 ASTRAL PLANE, RABIA THE REBEL, LIVERPOOL LEGEND, STUNNING KITTEN; 12-1 AND UPWARDS OTHERS.

PREVIEW Wide open. Lightly raced BELLA SWAN is improving with racing. DEFINITELY MAYBE is holding form - both have good draws. ASTRAL PLANE nearly stole it last time and should adopt the same tactics. LIVERPOOL LEGEND gets going late and could get into the reckoning. RABIA THE REBEL appears to settle nowadays and could feature. Many are looking for Quartet money.

FACT FILE TOP EARNERS: RABIA THE REBEL (R728,700) LEAGUE OF HER OWN (R345,900) TOP 1ST 3%: DEFINITELY MAYBE (75%) KIAWAH (67%) DOWN IN CLASS: BELLA SWAN, ASTRAL PLANE, KIAWAH, SCOTTADITO, SAFFRON RAIN. F/B: BELLA SWAN