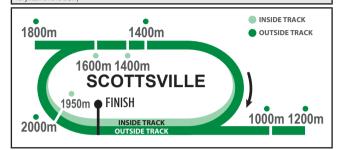

### **HOLLYWOODBETS SCOTTSVILLE SUNDAY 16 JANUARY 2022**

RACETRACK: Turf. 2300m oval circuit. Races up to 1200m straight course; beyond 1200m clockwise round turn with 550m run-in. There are inside and outside tracks in races beyond 1200m with a common back straight and turns. The outside track joins the 1200m straight course at the 550m mark, while the inside track has its own run-in. DRAW: Low-number draws favoured 1600m. TOP JOCKEYS ATTRACK LAST 12 MONTHS: W Kennedy 140-20 (14.29%)-52, S Veale 150-18 (12.00%)-37, A Marcus 60-15 (25.00%)-17, K de Melo 120-14 (11.67%)-42. TOP TRAINERS: G van 2(1/n) 153-19 (12.42%)-44, D R Dreir 108-16 (14.81%)-20, D M Jillier 109-12 (11.01%)-31, G S Kotzen 86-12 (13.95%)-22. APPRENTICES (ALLOWANCES): C F Dicken (1.5), D B Geerthsen (4.0), S Hlengwa (4.0), M K Katjedi (4.0), K Strydom, R V Aveniker (2.5), M H Zuma (4.0)