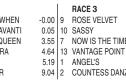

#### 13:05 TAB TELEBET 0861 000 822 MAIDEN JUVENILE PLATE (Fillies) (For 2 yof R60 000 Win BSA Bonus Series) Turf (straight) R100,000 **1000m**

| 1 ANGEL'S 2Bf          | P F Matchett | 1 K           | Matsunyane   | 60 |           | 6V08 |
|------------------------|--------------|---------------|--------------|----|-----------|------|
| 2 COUNTESS DANZA 2Bf   | C I Jonker   | <b>12</b> D   | Schwarz      | 60 | FIRST RUN |      |
| 3 DAME TWINING 2Bf     | P A Peter    | 7 M           | 1 Khan       | 60 | FIRST RUN |      |
| 4 I'VE GOT WINGS 2Bf   | P F Matchett | 11 M          | 1 Yeni       | 60 | 0T08      | 5T08 |
| 5 KITTY CORNER 2Bf     | R R Magner   | <b>8</b> G    | Lerena       | 60 | FIRST RUN |      |
| 6 NATIONAL STAR 2Bf    | S G Tarry    | 6 C           | Habib        | 60 | FIRST RUN |      |
| 7 NOW IS THE TIME 2Bf  | A B Fortune  | <b>3</b> S    | Fortune      | 60 | 7T08      | 6B10 |
| 8 POWERS THAT BE 2Bf   | A G Laird    | <b>5</b> C    | Zackey       | 60 | FIRST RUN |      |
| 9 ROSE VELVET 2Bf      | D Sham       | + <b>10</b> R | R Danielson  | 60 | 5V08      | 4B10 |
| 10 SASSY 2Chf          | S J Gray     | <b>2</b> S    | Brown        | 60 | 7V08      | 5B10 |
| 11 TREATY 2Bf          | F Bronkhorst | 4 J           | Gates        | 60 | 6T08      | 6V08 |
| 12 UNITED EXPRESS 2Chf | R R Magner   | 13 *k         | K A Brewer   | 60 |           | 8T08 |
| 13 VANTAGE POINT 2Bf   | C Spies      | 9 M           | 1 V'Rensburg | 60 | 9T08 5V08 | 5B10 |

Same Trainer - NOT COUPLED on Tote: (1 & 4) (5 & 12) FORECAST BETTING 11-1 DAME TWINING; 5-1 COUNTESS DANZA; 6-1 ROSE VELVET; 10-1 NATIONAL STAR; 12-1 AND UPWARDS OTHERS.

PREVIEW There is no strong form among those that have raced and ROSE VELVET could prove best. Watch the betting on newcomers especially DAME TWINING, COUNTESS DANZA and NATIONAL STAR. FACT FILE TOP EARNERS: ROSE VELVET (R7,750) VANTAGE POINT (R5,000) DOWN IN CLASS: NOW IS THE TIME, ROSE VELVET, SASSY, VANTAGE POINT. NO ALUMITES: COUNTESS DANZA . F/B: