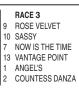

#### 13:05 TAB TELEBET 0861 000 822 MAIDEN JUVENILE PLATE (Fillies) (For 2 yof R60 000 Win BSA Bonus Series) Turf (straight) R100,000 **1000m**

| 1 ANGEL'S 2Bf          | P F Matchett | 1 K           | Matsunyane   | 60 |           | 6V08 |
|------------------------|--------------|---------------|--------------|----|-----------|------|
| 2 COUNTESS DANZA 2Bf   | C I Jonker   | <b>12</b> D   | Schwarz      | 60 | FIRST RUN |      |
| 3 DAME TWINING 2Bf     | P A Peter    | 7 M           | 1 Khan       | 60 | FIRST RUN |      |
| 4 I'VE GOT WINGS 2Bf   | P F Matchett | 11 M          | 1 Yeni       | 60 | 0T08      | 5T08 |
| 5 KITTY CORNER 2Bf     | R R Magner   | <b>8</b> G    | Lerena       | 60 | FIRST RUN |      |
| 6 NATIONAL STAR 2Bf    | S G Tarry    | 6 C           | Habib        | 60 | FIRST RUN |      |
| 7 NOW IS THE TIME 2Bf  | A B Fortune  | <b>3</b> S    | Fortune      | 60 | 7T08      | 6B10 |
| 8 POWERS THAT BE 2Bf   | A G Laird    | <b>5</b> C    | Zackey       | 60 | FIRST RUN |      |
| 9 ROSE VELVET 2Bf      | D Sham       | + <b>10</b> R | R Danielson  | 60 | 5V08      | 4B10 |
| 10 SASSY 2Chf          | S J Gray     | <b>2</b> S    | Brown        | 60 | 7V08      | 5B10 |
| 11 TREATY 2Bf          | F Bronkhorst | 4 J           | Gates        | 60 | 6T08      | 6V08 |
| 12 UNITED EXPRESS 2Chf | R R Magner   | 13 *k         | K A Brewer   | 60 |           | 8T08 |
| 13 VANTAGE POINT 2Bf   | C Spies      | 9 M           | 1 V'Rensburg | 60 | 9T08 5V08 | 5B10 |

Same Trainer - NOT COUPLED on Tote: (1 & 4) (5 & 12) FORECAST BETTING 11-1 DAME TWINING; 5-1 COUNTESS DANZA; 6-1 ROSE VELVET; 10-1 NATIONAL STAR; 12-1 AND UPWARDS OTHERS.

PREVIEW There is no strong form among those that have raced and ROSE VELVET could prove best. Watch the betting on newcomers especially DAME TWINING, COUNTESS DANZA and NATIONAL STAR. FACT FILE TOP EARNERS: ROSE VELVET (R7,750) VANTAGE POINT (R5,000) DOWN IN CLASS: NOW IS THE TIME, ROSE VELVET, SASSY, VANTAGE POINT. NO ALUMITES: COUNTESS DANZA . F/B: