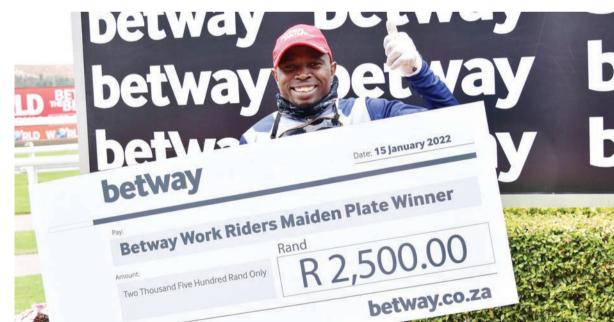

Corapi has good early pace and

FRONT RUNNER. Phenisile Mongqawa, picture collecting his cheque after winning on Dhanteras at Turffontein last Saturday, will be looking to extend his lead in Leg 2 of the Work Riders' Challenge at the Vaal tomorrow. Picture: JC Photographics