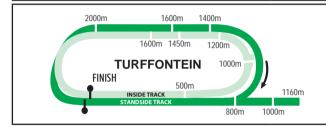

### TURFFONTEIN STANDSIDE SUNDAY 30 JANUARY 2022

RACETRACK: Turf. 2700m oval track. Races up to 1160m straight course; beyond 1160m clockwise round turn with 800m run-in. Track rises 12m from 1600m to 800m marks, making it most testing circuit in SA. DRAW: Low-number draws favoured over 1400m and to a lesser extent 1600m. TOP JOCKEYS AT TRACK LAST 12 MONTHS: W Kennedy 188-43 (22.87%)-74, M Yeni 205-35 (17.07%)-82, G Lerena 158-32 (20.25%)-64, S Khumalo 171-23 (13.45%)-63, TOP TRAINERS: P A Peter 323-54 (16.72%)-114, S G Tarry 314-37 (11.78%)-108, J J van Vuuren 105-23 (21.90%)-44, P F Matchett 190-19 10.00%)-57. APPRENTICES (ALLOWÁNCES): K A Brewer (4.0), P Mxoli (2.5), J R Syster