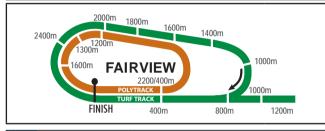

# FAIRVIEW TURF FRIDAY 28 JANUARY 2022

RACETRACK: Turf. 2700m near-oval track. Races up to 1200m straight; beyond 1200m clockwise round turn with 800m run-in. Poly. 1800m near-oval circuit on inside of turf track with 400m run-in. All races clockwise round turn. DRAW: Turf: Low-number draws slightly preferred round turn. Poly: Low numbers preferred up to 1600m. TOP JOCKEYS AT TRACK LAST 12 MONTHS: G Chayne 186-28 (15.05%)-87, R Fourie 100-20 (20.00%)-43, L Mxothwa 171-15 (8.77%)-69, W Kennedy 83-15 (18.07%)-25. TOP TRAINERS: G D Smith 480-58 (12.08%)-137, A C Greeff 469-57 (12.15%)-184, S B Kotzen 216-16 (7.41%)-75, Z Oosthuizen 189-15 (7.94%)-44. APPRENTICES (ALLOWANCES): K A Brewer (4.0), Y Ramzan (1.5), K Strydom.