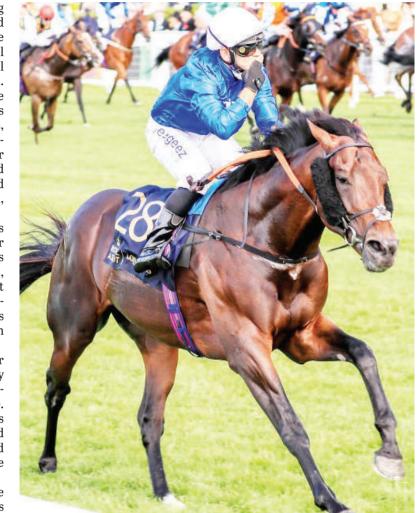

# Lerena to foil Snaith charge

**READY:** KOMMETDIEDING CAN ADD CAPE TOWN MET TO DURBAN JULY TRIUMPH

But the Met is where it all hap-

REPEAT PERFORMANCE. Kommetdieding with Gavin Lerena up, gets the better of Linebacker (left) to win the Durban July at Greyville. Lerena is hoping to pull off a Grade 1 double when Kommetdieding lines up in the WSB Cape Town Met over 2000m at Kenilworth tomorrow. Picture: Candiese Lenferna

ner of the L'Ormarins Queen's Plate over 1600m two years in a row. But will 2000m find him out?

When the race was run on the old track (now the Winter Course) with the shorter run-in there was a belief the best miler always won the Met

But that changed when the Summer Course came into play although Past Master, a top miler, did win the Met thanks to the infamous Cape Crawl.

However, jockey Gavin Lerena, who will be riding joint-favourite Kommetdieding, believes a pedestrian pace will not suit Jet Dark. "Jet Dark is quite an aggressive horse. I think he needs more of a steady pace," he commented. Michelle Rix, who trains the four-year-old son of Elusive Fort with father Harold Crawford, revealed their charge had a bit of setback the Saturday morning of the Queen's Plate when he was found to be suffering from dermatitis.

The colt felt a lot of discomfort and although they considered withdrawing him from the race, decided it was their last chance to give him a warm-up run for the Met. "My feeling is that under the circumstances, his second place behind Jet Dark was like a win for us."

But both Rix and Lerena confirm that is all behind him and as the jockey added, "he's in a good space right now".

He is back over 2000m and that is probably his best distance. During the KwaZulu-Natal winter season there was little to choose between Linebacker and Kommetdieding with the former getting the upper hand in the first two features but the latter coming