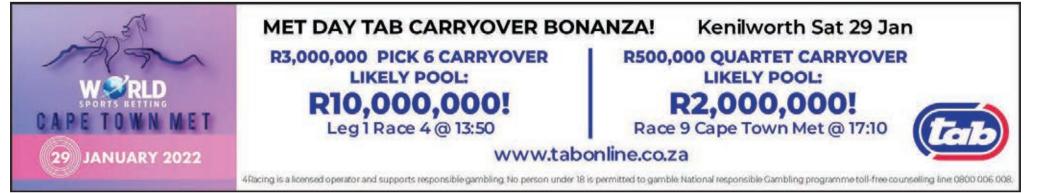

y best bet on the card comes up in the form of Magnum P I who is a winner without a penalty and this is the perfect opportunity to get that official win on the board.

I make him a banker in all bets.

#### BEST BET Race 8 No 2 Magnum P I VALUE BET

### PLEASE NOTE

All racing results are now carried in the sports pages of *The Citizen*.

for a guide on the unraced horses. Race 3 is a Maiden Plate over as she gets the assistance of the apprentice claim and off a good draw it could easily make the difference.

Azucar ran on well last time 1, 2and is a definite danger while Angel's Wish is another to consider for wider bets. 1, 2, 7, 8

Race 5 is a Pinnacle Stakes over 2000m and I ride Golden Pheas- $\mathbf{2}$ 

Race 6 No 2 Smoking Hot

PICK 6 R576

1, 2, 3, 4, 5, 81, 2, 3, 8

2, 9, 10







2



Saturday **29 January 2022** 



## Kenilworth Summer SATURDAY 29 JANUARY 2022

.

RACETRACK: Turf. Summer course 2800m in circumference with 600m run-in. Winter course 2700m with 450m run-in. Races up to 1200m testing straight course (1200m races are occasionally run round the turn, starting on the Summer course and ending on the Winter course); beyond 1200m anti-clockwise round turn. DRAW: Low-number draws sightly preferred all races. Wet going can impact on draw in races down the straight. TOP JOCKEYS AT TRACK LAST 12 MONTHS: R Fourie 336-79 (23.51%)-138, G van Niekerk 273-64 (23.44%)-113, L Mxothwa 302-45 (14.90%)-123, A Domeyer 167-30 (17.96%)-76. TOP TRAINERS: J S Snaith 763-115 (15.07%)-258, C Bass-Robinson 539-64 (11.87%)-213, B Cravlord 352-48 (13.64%)-124, V H Marshall 3