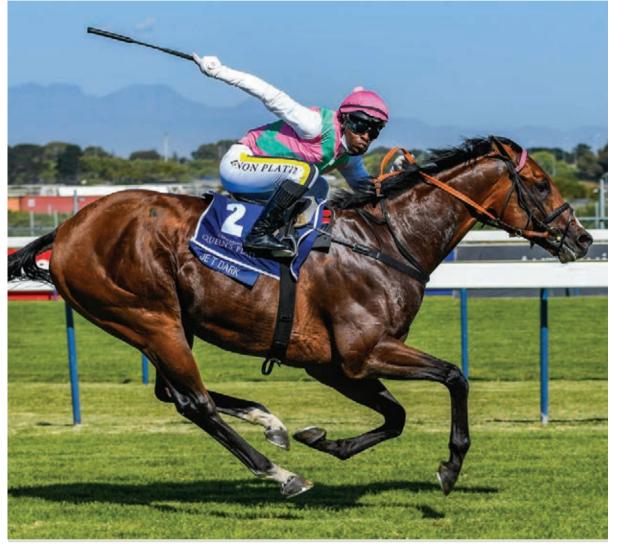

My first selection is Justin Snaith-trained Jet Dark after a resounding success in the L'Ormarins Queen's Plate and a repeat of that performance will see him first past the post.

Kommetdieding has to be respected as the main danger and will be there again while threeyear-old Cape Guineas winner

TOP PERFORMER. Jet Dark, winner of the L'Ormarins Queen's Plate, is Muzi Yeni's selection to win the R2-million WSB Cape Town Met over 2000m at Kenilworth today. Picture: Chase Liebenberg.

Double Superlative is the lurker in the pack.