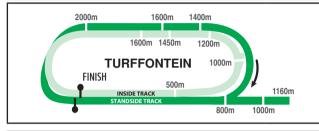

# TURFFONTEIN STANDSIDE **TUESDAY** 8 FEBRUARY 2022

1.

RACETRACK: Turf. 2700m oval track. Races up to 1160m straight course; beyond 1160m clockwise round turn with 800m run-in. Track rises 12m from 1600m to 800m marks, making it most testing circuit in SA. DRAW: Low-number draws favoured over 1400m and to a lesser extent 1600m. TOP JOCKEYS AT TRACK LAST 12 MONTHS: W Kennedy 195-44 (22.56%)-79, M Yeni 212-36 (16.98%)-84, G Lerena 158-32 (20.25%)-64, S Khumalo 176-23 (13.07%)-63. TOP TRAINERS: P A Peter 333-55 (16.52%)-118, S G Tarry 319-37 (11.60%)-111, J J van Vuuren 110-23 (20.91%)-46, P F Matchett 195-19 (9.74%)-59. APPRENTICES (ALLOWANCES): P Mxoli (2.5), J R Syster, R A Venniker (1.5).