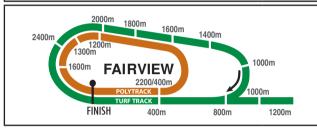

## RVIEW TUESDAY 8 FEBRUARY 2022

RACETRACK: Poly. 1800m near-oval circuit on inside of turf track with 400m run-in. All races clockwise round turn. Turf. 2700m near-oval track. Races up to 1200m straight; beyond 1200m clockwise round turn with 800m run-in. DRAW: Poly: Low numbers preferred up to 1600m. Turf: Low-number draws slightly preferred round turn. TOP JOCKEYS AT TRACK LAST 12 MONTHS: G Cheyne 253-54 (21.34%)-102, L Mxothwa 236-30 (12.71%)-85, M V/Rensburg 207-26 (12.56%)-55, K Strydom 96-14 (14.58%)-36. TOP TRAINERS: G D Smith 708-86 (12.15%)-215, A C Greeff 557-76 (13.64%)-192, Z Oosthuizen 358-33 (9.50%)-113, J P Nel 235-31 (13.19%)-94. APPRENTICES (ALLOWANCES): K A Devenue 66 (12.56%)-215, A C Greeff 557-76 (13.64%)-192, Z Oosthuizen 358-34 (9.50%)-113, J P Nel 235-31 (13.19%)-94. APPRENTICES (ALLOWANCES): K A Devenue 66 (12.56%)-215, A C Greeff 557-76 (13.64%)-192, Z Oosthuizen 358-34 (9.50%)-113, J P Nel 235-31 (13.19%)-94. APPRENTICES (ALLOWANCES): K A Devenue 66 (12.56%)-215, A C Greeff 557-76 (13.64%)-192, Z Oosthuizen 358-34 (9.50%)-113, J P Nel 235-31 (13.19%)-94. APPRENTICES (ALLOWANCES): K A Devenue 66 (12.56%)-215, A C Greeff 557-76 (13.64%)-192, Z Oosthuizen 358-34 (13.19%)-94. APPRENTICES (14.19%)-94. APPRENTICES (14.19\%)-94. APPRENTICES (14.19\%)-94. APPRENTICES (14.19\%)-94. APPRENTICES (14.19\%)-94. APPRENTICE Brewer (2.5), Y Ramzan (1.5), K Strydom